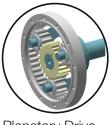

## **SPECIFICATIONS**

| Model                     | TAFE 45 DI                                                  |
|---------------------------|-------------------------------------------------------------|
| <b>Engine Horse Power</b> | 47                                                          |
| Exhaust                   | Vertical (Horizontal - Optional)                            |
| Air Cleaner               | Wet Type (Dry Type - Optional)                              |
| Clutch                    | Dual                                                        |
| Drive                     | 2WD/4WD                                                     |
| Gear Box, Type            | 8+2, Sliding Mesh - Centre Shift<br>(Side Shift - Optional) |
| Final Reduction           | Direct Drive<br>(Planetary Drive - Optional)                |
| PTO                       | Single Speed, 540 rpm                                       |

Planetary Drive

Oil Immersed Brakes

**Auxiliary Hydraulics** Lift Capacity (KGF) 1100 (1450 - Optional)

Oil Immersed, (SDDB - Optional) **Brake** (Drum - Optional)

Mechanical (Hydrostatic - Optional) Steering