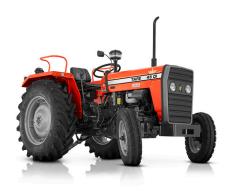

## TAFE 45 DI

## **SPECIFICATIONS**

| Model                     | TAFE 45 DI                                                  |
|---------------------------|-------------------------------------------------------------|
| <b>Engine Horse Power</b> | 47                                                          |
| Exhaust                   | Vertical (Horizontal - Optional)                            |
| Air Cleaner               | Wet Type (Dry Type - Optional)                              |
| Clutch                    | Dual                                                        |
| Drive                     | 2WD/4WD                                                     |
| Gear Box, Type            | 8+2, Sliding Mesh - Centre Shift<br>(Side Shift - Optional) |
| Final Reduction           | Direct Drive<br>(Planetary Drive - Optional)                |
| PTO                       | Single Speed, 540 rpm                                       |