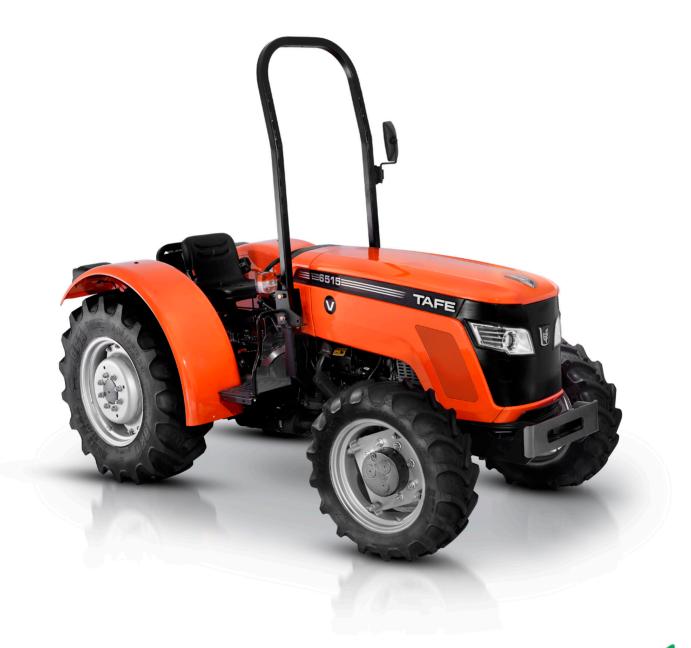

**TAFE 6515** 

## STANDARD FEATURES

Magna15 styling, Rounded fenders, Straddle platform with heat deflector for operator comfort, Horizontal exhaust, Foot throttle, Hand parking brake, Toolkit, Spring suspension orchard seat, Chain stabilizer, Swinging drawbar and Mid-ROPS and seat ROPS

**FRONT AXLE** 

Type: Heavy duty 4WD front axle

**ENGINE & DRIVE** 

Engine hp: 4 Cylinder ,65hp diesel engine

Air cleaner: Dry Type

**STEERING** 

**Type:** Hydrostatic steering

**CLUTCH** 